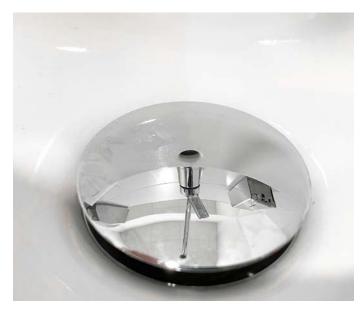

#### **CHROME CLEANING**

Cleaning a sink stopper made of chrome with the Jöst CRUSTY® sponge. Without chemicals!