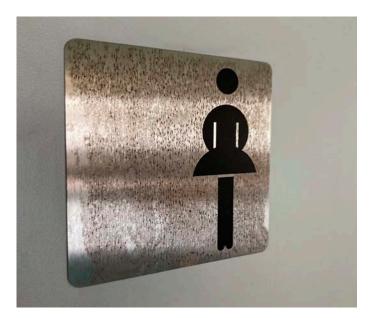

### STAINLESS STEEL CLEANING

Stainless steel cleaning with the Jöst CRUSTY® sponge. Without chemicals!

# STAINLESS STEEL CLEANING

Stainless steel cleaning with the Jöst CRUSTY® sponge. Without chemicals!