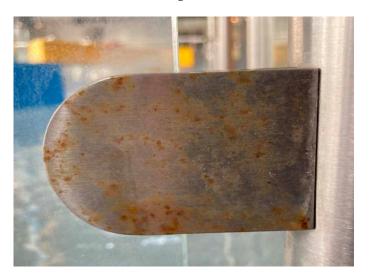

#### **CHROME CLEANING**

Cleaning a sink stopper made of chrome with the Jöst CRUSTY® sponge. Without chemicals!