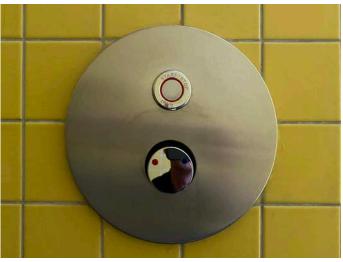

### STAINLESS STEEL CLEANING

Stainless steel cleaning with the Jöst CRUSTY® sponge. Without chemicals!

# STAINLESS STEEL CLEANING

Stainless steel cleaning with the Jöst CRUSTY® sponge. Without chemicals!