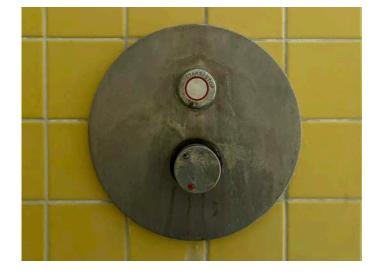

### STAINLESS STEEL CLEANING

Stainless steel cleaning with the Jöst CRUSTY® sponge. Without chemicals!

# STAINLESS STEEL CLEANING

Stainless steel cleaning with the Jöst CRUSTY® sponge. Without chemicals!