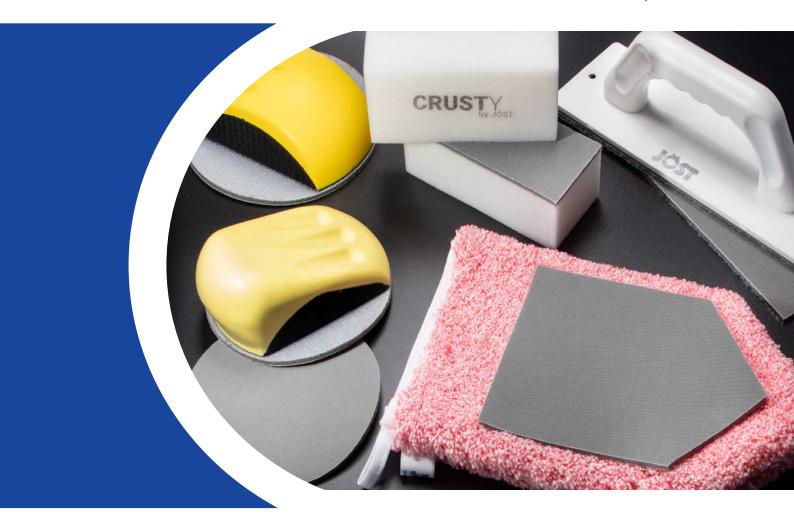

# **APPLICATION EXAMPLES**FOR SENSITIVE SURFACES

Stainless steel • glass

### STAINLESS STEEL CLEANING

Stainless steel cleaning with the Jöst CRUSTY® sponge. Without chemicals!

# STAINLESS STEEL CLEANING

Stainless steel cleaning with the Jöst CRUSTY® sponge. Without chemicals!

# STAINLESS STEEL CLEANING

Brushed stainless steel cleaning with the Jöst CRUSTY® sponge. Without chemicals!

#### **CHROME CLEANING**

Cleaning a sink stopper made of chrome with the Jöst CRUSTY® sponge. Without chemicals!

# **GLASS CLEANING**

Cleaning of dried lime on a window pane with the Jöst CRUSTY® sponge. Without chemicals!

# **GLASS CLEANING**

Cleaning of glass in the hotel and catering industry with the CRUSTY® pad and the Jöst CLINI holder. Without chemicals!

Jöst GmbH Beerfeldener Str. 77 D-69483 Wald-Michelbach

Tel: +49 (0) 6207 / 9410-0 Fax: +49 (0) 6207 / 2463 www.joest-abrasives.de info@joest-abrasives.de