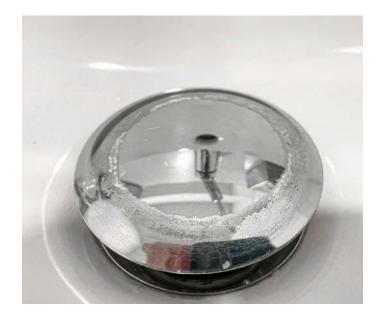

#### **CHROME CLEANING**

Cleaning a sink stopper made of chrome with the Jöst CRUSTY® sponge. Without chemicals!