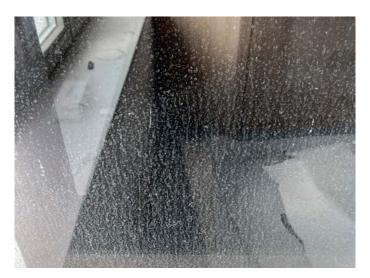

# **GLASS CLEANING**

Cleaning of dried lime on a window pane with the Jöst CRUSTY® sponge. Without chemicals!