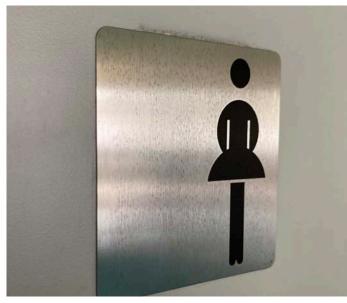

# STAINLESS STEEL CLEANING

Brushed stainless steel cleaning with the Jöst CRUSTY® sponge. Without chemicals!