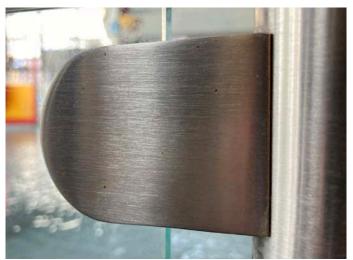

# STAINLESS STEEL CLEANING

Brushed stainless steel cleaning with the Jöst CRUSTY® sponge. Without chemicals!